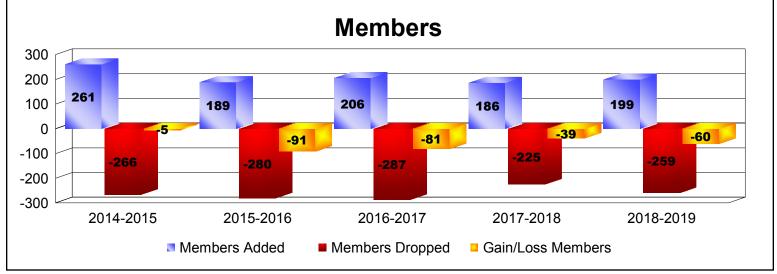

District 106 B As of June 2019 Cumulative

| Year      | New<br>Clubs | Dropped<br>Clubs | Gain/<br>Loss<br>Clubs | New<br>Members | Charter<br>Members | Reinstate<br>Members | Transfer<br>Members | Total<br>Member<br>Added | Total<br>Members<br>Dropped | Gain/<br>Loss<br>Members |
|-----------|--------------|------------------|------------------------|----------------|--------------------|----------------------|---------------------|--------------------------|-----------------------------|--------------------------|
| 2014-2015 | 0            | -1               | -1                     | 222            | 9                  | 5                    | 25                  | 261                      | -266                        | -5                       |
| 2015-2016 | 0            | -3               | -3                     | 181            | 2                  | 1                    | 5                   | 189                      | -280                        | -91                      |
| 2016-2017 | 0            | -2               | -2                     | 199            | 1                  | 0                    | 6                   | 206                      | -287                        | -81                      |
| 2017-2018 | 0            | 0                | 0                      | 177            | 1                  | 0                    | 8                   | 186                      | -225                        | -39                      |
| 2018-2019 | 0            | -1               | -1                     | 192            | 1                  | 1                    | 5                   | 199                      | -259                        | -60                      |
| Average   | 0            | -1               | -1                     | 194            | 3                  | 1                    | 10                  | 208                      | -263                        | -55                      |