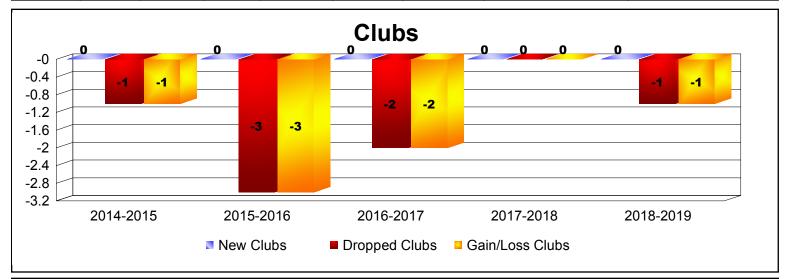

District 106 B As of June 2019 Cumulative

| Year      | New<br>Clubs | Dropped<br>Clubs | Gain/<br>Loss<br>Clubs | New<br>Members | Charter<br>Members | Reinstate<br>Members | Transfer<br>Members | Total<br>Member<br>Added | Total<br>Members<br>Dropped | Gain/<br>Loss<br>Members |
|-----------|--------------|------------------|------------------------|----------------|--------------------|----------------------|---------------------|--------------------------|-----------------------------|--------------------------|
| 2014-2015 | 0            | -1               | -1                     | 222            | 9                  | 5                    | 25                  | 261                      | -266                        | -5                       |
| 2015-2016 | 0            | -3               | -3                     | 181            | 2                  | 1                    | 5                   | 189                      | -280                        | -91                      |
| 2016-2017 | 0            | -2               | -2                     | 199            | 1                  | 0                    | 6                   | 206                      | -287                        | -81                      |
| 2017-2018 | 0            | 0                | 0                      | 177            | 1                  | 0                    | 8                   | 186                      | -225                        | -39                      |
| 2018-2019 | 0            | -1               | -1                     | 192            | 1                  | 1                    | 5                   | 199                      | -259                        | -60                      |
| Average   | 0            | -1               | -1                     | 194            | 3                  | 1                    | 10                  | 208                      | -263                        | -55                      |